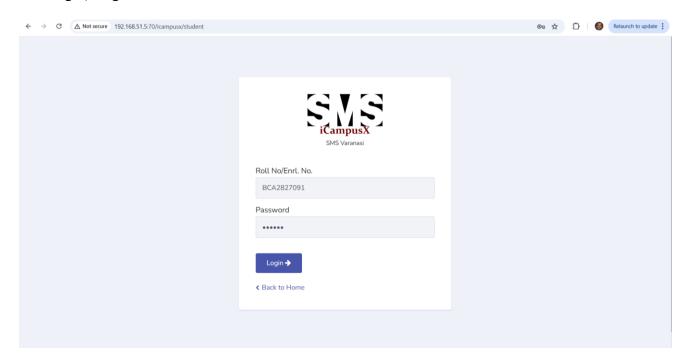

## An Autonomous College

Approved by : AICTE, Ministry of Education, Govt. of India Affiliated to : AKTU, Lucknow & MGKVP, Varanasi

**Step-1:** login to ERP (http://192.168.51.5:70/icampusX)

**Step-2:** For login enter the complete roll number and password 'abcdef' (which you can change after login) as given in attached screen