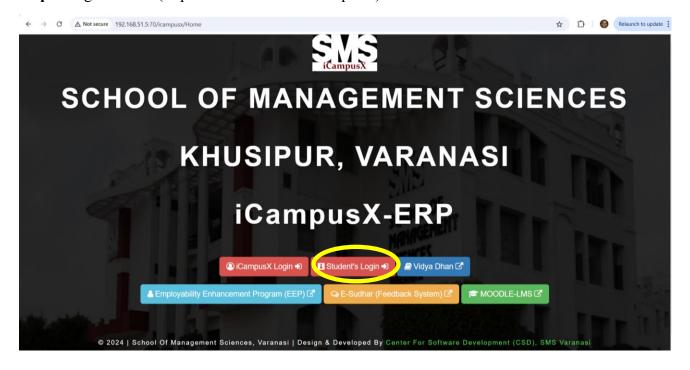

## An Autonomous College

Approved by : AICTE, Ministry of Education, Govt. of India Affiliated to : AKTU, Lucknow & MGKVP, Varanasi

**Step-1:** login to ERP (http://192.168.51.5:70/icampusX)

**Step-2:** For login enter the complete roll number and password 'abcdef' (which you can change after login) as given in attached screen