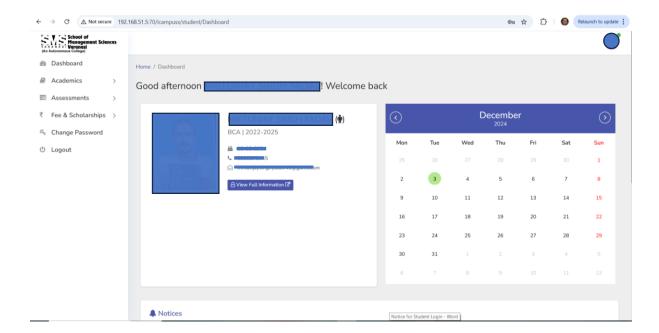

Approved by: AICTE, Ministry of Education, Govt. of India Affiliated to: AKTU, Lucknow & MGKVP, Varanasi

**Step-3:** on successful login, Student Dashboard will appear from there you can use multiple features