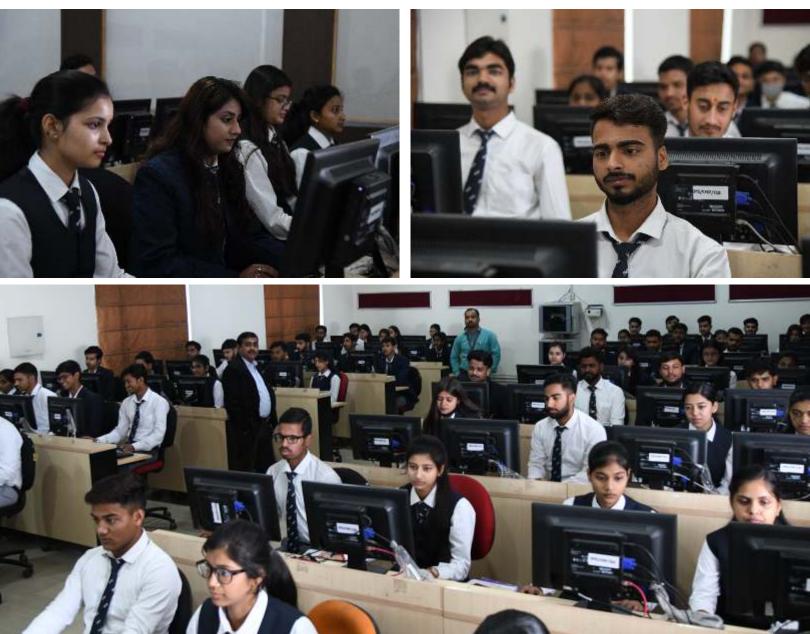

## **IT Infrastructure**

The IT infrastructure at SMS Varanasi comprises of fully air-conditioned 9 computer labs equipped with latest generation of all relevant computer & electronic gadgetry advancements. The computer centre has more than 400 Dual Core Smart terminals to work as Standalone and also on LAN environment. The institute has unlimited Internet access through 75 MBPS Lease Line connection. The entire campus of SMS Varanasi is Wi-fi enabled, allowing the student hi speed internet access.