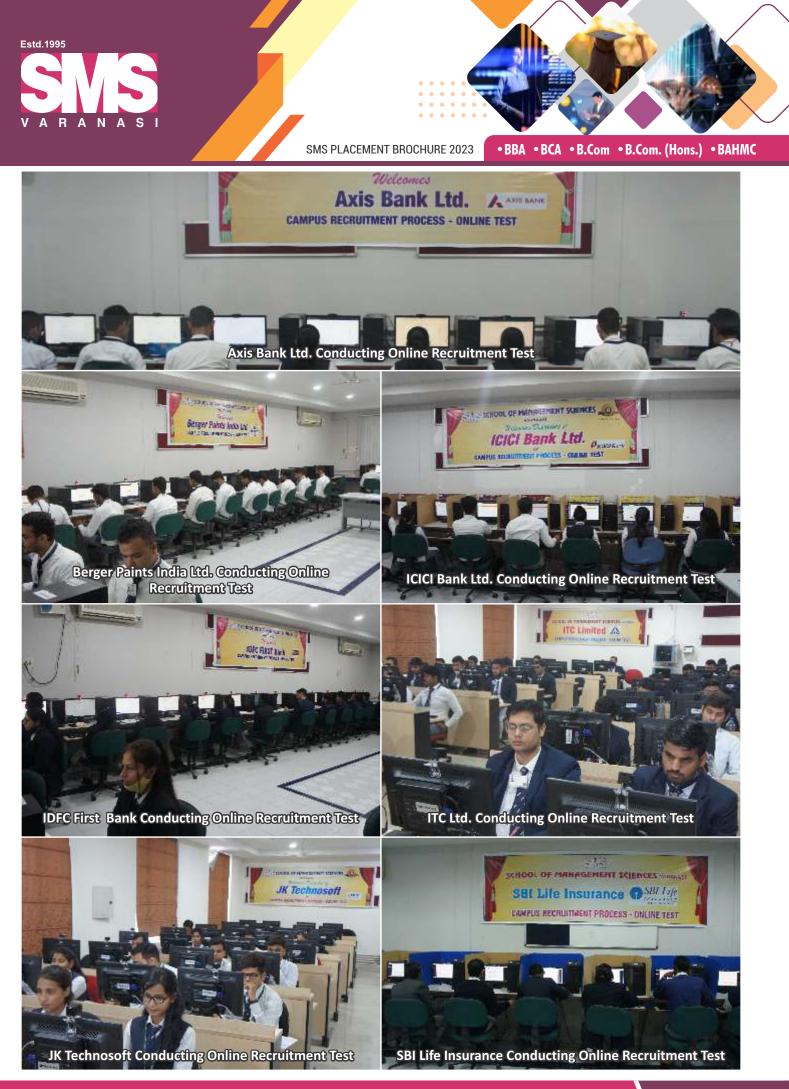

# TRAINING & PLACEMENT CELL

The Institute has been aware of two main important facts: Firstly, that the interaction with the corporate world during summer placement helps the students to sharpen their managerial and incisive skills and, secondly, the performance of a professional institute is gauged in terms of the quality of placements to its outgoing batches. As such, the Institute has established a full-fledged and well-equipped Training and Placement Cell which provides active support to the students in getting quality summer training as well as final placements. In past, the Institute has had an outstanding record of quality placements.

The students of the SMS are absorbed by leading national and multi-national companies every year. Some of the prominent companies that visit SMS regularly for providing Summer Training & Placement to the Post Graduate and Under Graduates are: