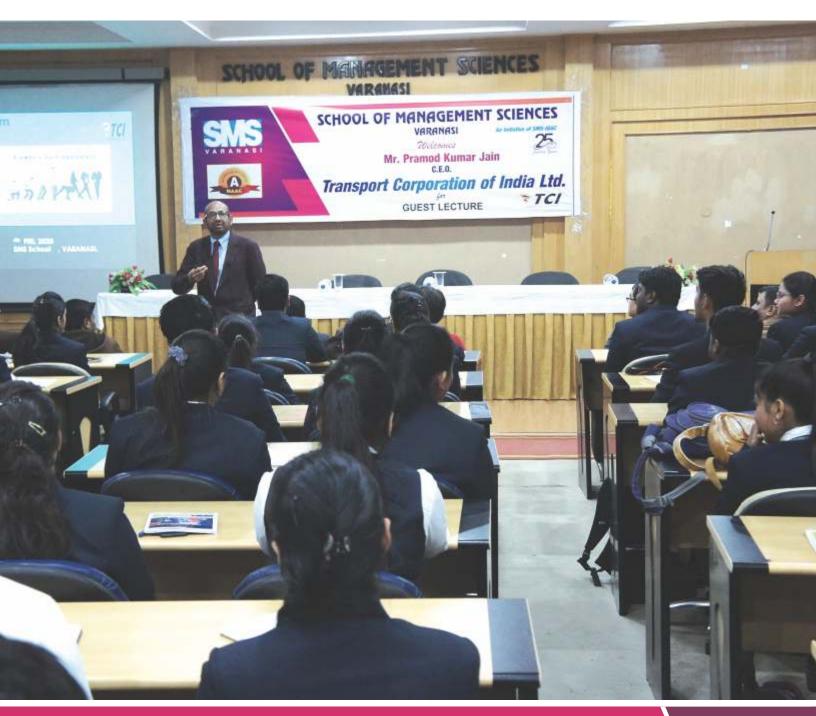

# TRAINING & PLACEMENT CELL

The Institute has been aware of two main important facts: Firstly, that the interaction with the corporate world during summer placement helps the students to sharpen their managerial and incisive skills and, secondly, the performance of a professional institute is gauged in terms of the quality of placements to its outgoing batches. As such, the Institute has established a full-fledged and well-equipped Training and Placement Cell which provides active support to the students in getting quality summer training as well as final placements. In past, the Institute has had an outstanding record of quality placements.

The students of the SMS are absorbed by leading national and multi-national companies every year. Some of the prominent companies that visit SMS regularly for providing Summer Training & Placement to the Post Graduate and Under Graduates are: