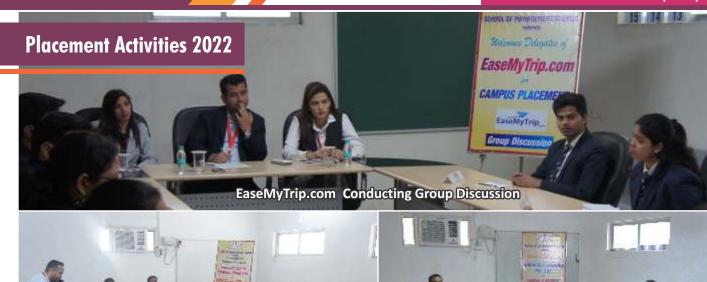

# TRAINING & PLACEMENT CELL

The Institute has been aware of two main important facts: Firstly, that the interaction with the corporate world during summer placement helps the students to sharpen their managerial and incisive skills and, secondly, the performance of a professional institute is gauged in terms of the quality of placements to its outgoing batches. As such, the Institute has established a full-fledged and well-equipped Training and Placement Cell which provides active support to the students in getting quality summer training as well as final placements. In past, the Institute has had an outstanding record of quality placements.

The students of the SMS are absorbed by leading national and multi-national companies every year. Some of the prominent companies that visit SMS regularly for providing Summer Training & Placement to the Post Graduate and Under Graduates are: