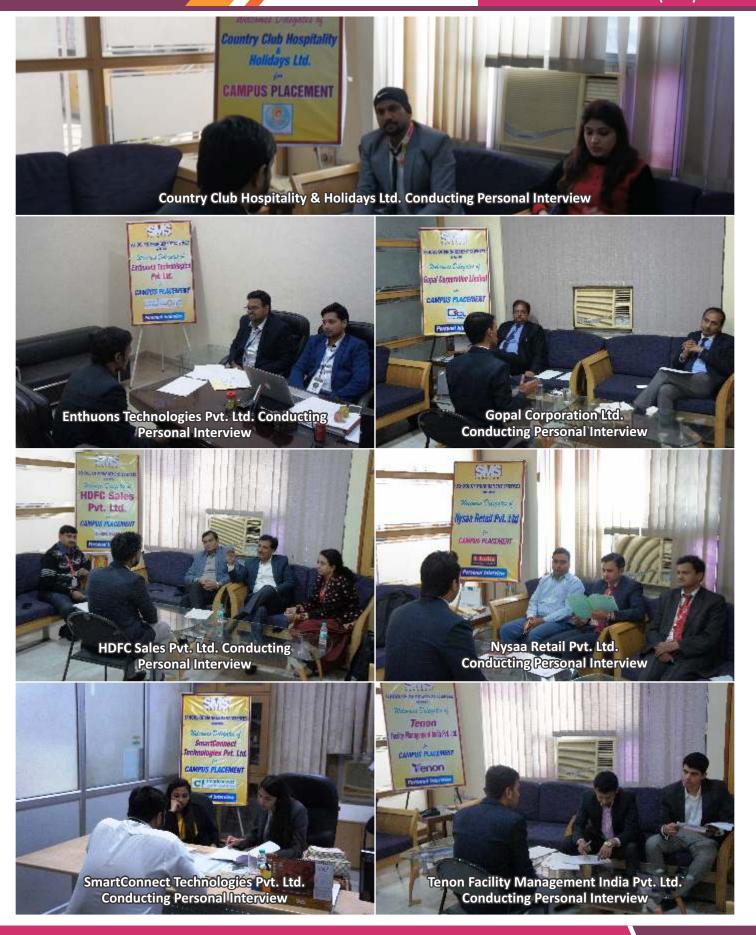

# TRAINING & PLACEMENT CELL

The Institute has been aware of two main important facts: Firstly, that the interaction with the corporate world during summer placement helps the students to sharpen their managerial and incisive skills and, secondly, the performance of a professional institute is gauged in terms of the quality of placements to its outgoing batches. As such, the Institute has established a full-fledged and well-equipped Training and Placement Cell which provides active support to the students in getting quality summer training as well as final placements. In past, the Institute has had an outstanding record of quality placements.

The students of the SMS are absorbed by leading national and multi-national companies every year. Some of the prominent companies that visit SMS regularly for providing Summer Training & Placement to the Post Graduate and Under Graduates are: