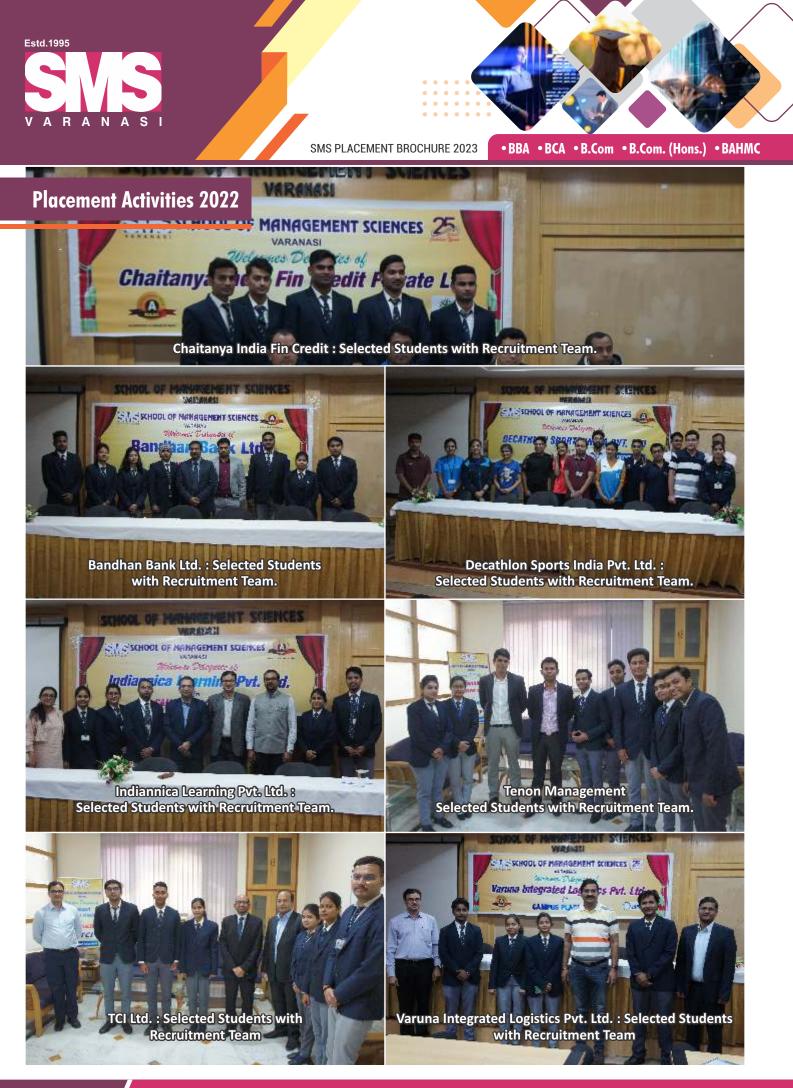

# TRAINING & PLACEMENT CELL

The Institute has been aware of two main important facts: Firstly, that the interaction with the corporate world during summer placement helps the students to sharpen their managerial and incisive skills and, secondly, the performance of a professional institute is gauged in terms of the quality of placements to its outgoing batches. As such, the Institute has established a full-fledged and well-equipped Training and Placement Cell which provides active support to the students in getting quality summer training as well as final placements. In past, the Institute has had an outstanding record of quality placements.

The students of the SMS are absorbed by leading national and multi-national companies every year. Some of the prominent companies that visit SMS regularly for providing Summer Training & Placement to the Post Graduate and Under Graduates are: